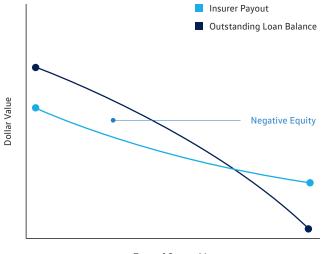

#### We can **help**

With Negative Equity Privilege, you are eligible for an in-store loyalty discount towards a replacement vehicle in an amount equal to the difference between your insurer payout and the remaining Loan balance.

#### Consider this...

If you experience a **vehicle total loss** and you have **negative equity**<sup>1</sup>, your insurance company may only pay the **fair market value** of your vehicle.

### It doesn't have to be complicated

Loan Balance

**Insurer Payout** 

#### For example

| Outstanding Loan Balance  | \$23,000 |
|---------------------------|----------|
| Insurer Payout            | \$16,000 |
| In-store Loyalty Discount | \$7,000  |