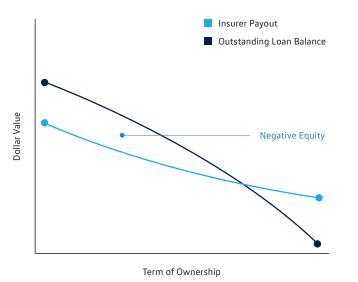

#### We can **help**

With Negative Equity Privilege, you are eligible for an in-store loyalty discount towards a replacement vehicle in an amount equal to the difference between your insurer payout and the remaining Loan balance.

#### Consider this...

If you experience a **vehicle total loss** and you have **negative equity**<sup>1</sup>, your insurance company may only pay the **fair market value** of your vehicle.

#### Did you know?

- **01** Nearly 32% of trade-in vehicles have negative equity<sup>2</sup>
- **02** Vehicle Loans can carry negative equity for up to 6 years

When you owe more on your vehicle than what the vehicle is worth.
Source: J.D. Power, 2017.

Nearly 32% of trade-in vehicles have negative equity. With Negative Equity Privilege, you are eligible for an in-store loyalty discount towards a replacement vehicle in an amount equal to the difference between your insurer payout and the remaining Loan balance

The graphs in this brochure are for illustrative purposes only and may not accurately represent values for your circumstance. Variable in-store loyalty discount is capped to 150% of the vehicle's suggested retail selling price.

## It doesn't have to be complicated

Loan Balance

**Insurer Payout** 

#### For example

| Outstanding Loan Balance  | \$23,000 |
|---------------------------|----------|
| Insurer Payout            | \$16,000 |
| In-store Loyalty Discount | \$7,000  |