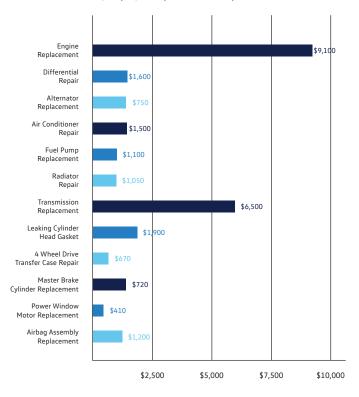

### Typical repair costs

In the even of a mechanical breakdown, a quality repair may cost more than you think.<sup>5</sup>